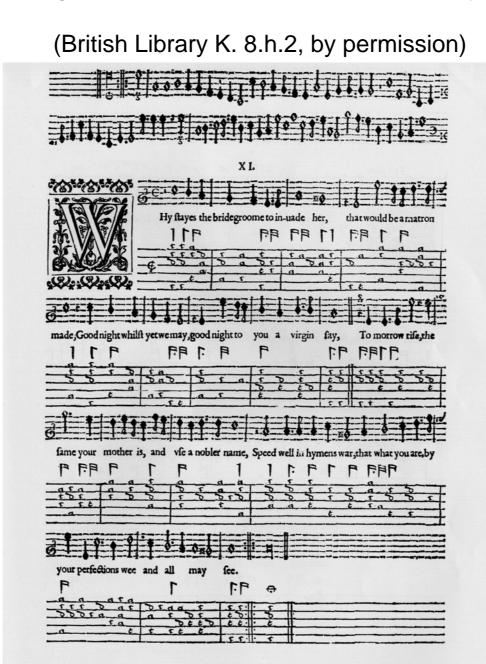

#### Why stays the Bridegroom to invade her? Ferrabosco, A. Ayres (London 1609)

# Why stays the bridegroom? Christ Church Mus. 439.

For the image, see Elizabeth Kenny, 'The uses of lute song: texts, contexts and pretexts for 'historically informed" performance'. *Early Music* 36 (2008), 285-300, at p. 296.